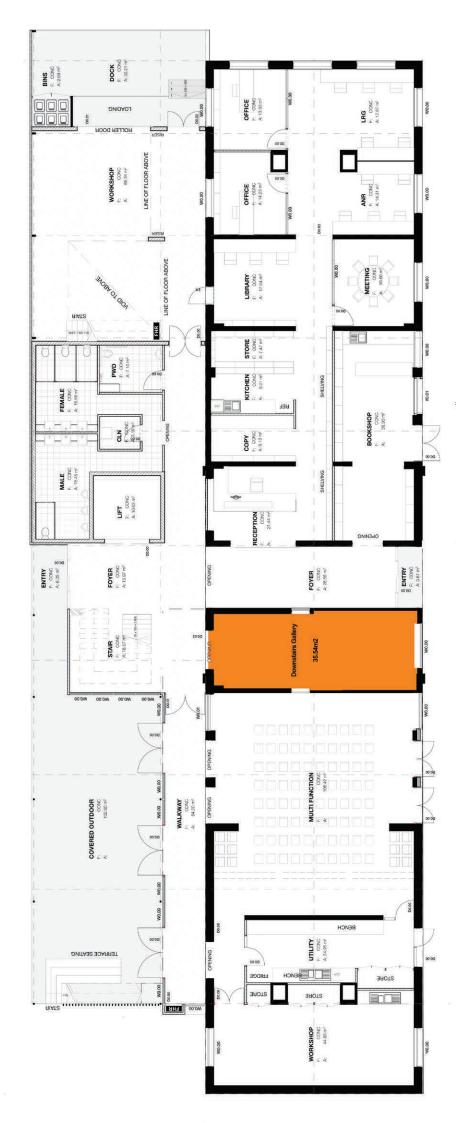

|                                   | 4405mm                                     |
|                                            |                                   |                                       |                                   |                                            |
|                                            | Wir                               | ndow looking into Gallery space 1830  | Omm                               |                                            |
|                                            |                                   |                                       |                                   |                                            |

Downstairs Gallery location on ground floor of Lismore Regional Gallery